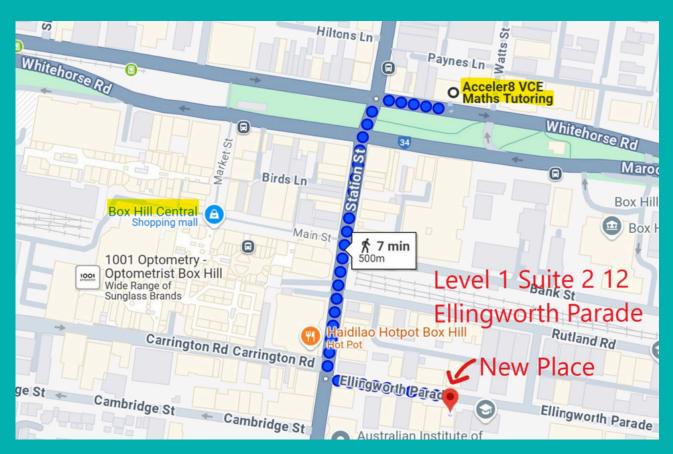

While we wait for our permanent space, we will be temporarily relocating to Level 1 Suite 2 12 Ellingworth Parade, Box Hill until construction is completed.

## Our address from 1/1/2025 - until the new building is completed

Level 1 Suite 2 12 Ellingworth Parade, Box Hill.

We look forward to welcoming you to this vibrant new space next year!